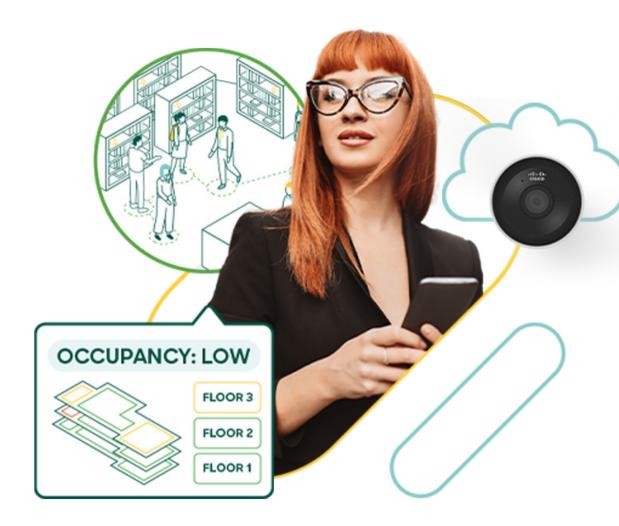

## Smart spaces

Smarter buildings and workspaces are the future. Meraki technologies:

- · Help meet sustainability initiatives with MT sensors and MV cameras
- Overcome the complexity of integrating physical and network assets into one point of control, the Meraki dashboard
- · Eliminate time-consuming manual processes for policy enforcement and device provisioning

#### **SMART SPACES**

- Improve insight into footfall traffic with heatmaps from MV smart cameras, MR access points, and applications from the Meraki Marketplace
- Reduce environmental impact with MT sensors for real-time visibility and alerts
- Deliver seamless connectivity via the Meraki MX
- Meet ordinances like occupancy limits with security devices like MTs and MVs and Meraki Marketplace apps

## MARKETPLACE PARTNERS

Maximize space, room, and desk utilization based on real-time data and analytics.

Use high-performance face-mapping and detection to extract and convert anonymous tokenized human data to metric data.