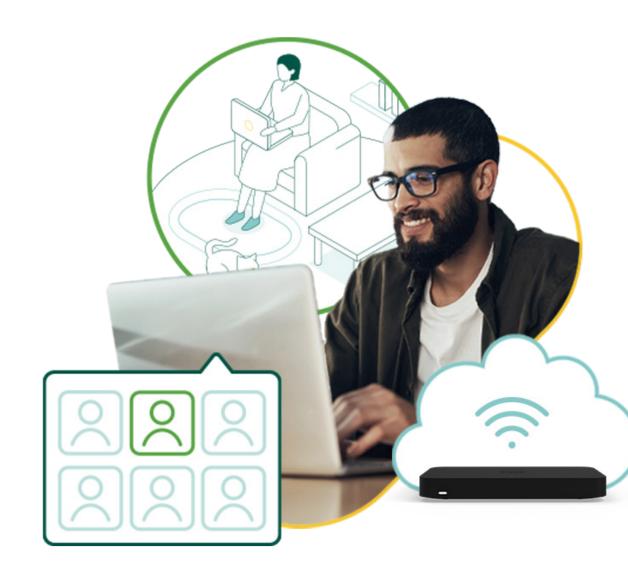

## Hybrid work

Empowering teams to work where and how they want is a regular business practice today. Meraki technologies:

- · Secure devices and data at scale, with automated provisioning and policy enforcement using Meraki Systems Manager
- Provide complete transparency across all networks' performance and status with Meraki Insight and Meraki Health
- Give remote and home-based employees the power of corporate-office connectivity with Z3 teleworker gateways

## **HYBRID WORK**

- Securing devices and data at scale with policy enforcement and automated provisioning with Systems Manager
- Enhancing productivity with MR access points in corporate offices and Z3 gateways at home
- Crafting smart spaces with MT sensors and MV cameras
- Remediating network issues before they impact employees, thanks to the networkanalysis insights Meraki Health provides